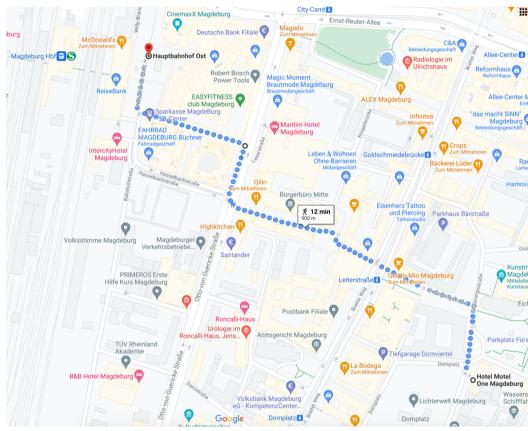

# The most important information at first glance:

Accommodation: Hotel Motel One; Domplatz 5, 39104 Magdeburg

Tram stop: Leiterstraße

Venue: Skillslab; Haus 97, Leipziger Str. 44, 39120 Magdeburg

Tram stop: Fermersleber Weg

• Emergency contact: Anika Dirks 0152-5411-8560

Natalia Waal 0163-790-7180

Cooperation partner





## Directions from train station to Hotel Motel One



## Directions from Hotel Motel One to the skillslab

Start: Leiterstraße (4 min from hotel)

Destination: Fermersleber Weg

Fram 9

Richtung: Reform

every 15 minutes ('00, '15, '30, '45)

travel time: 10 minutes

ticket prize: 2,30€





## Skillslab Haus 97

Leipziger Str. 44, 39120

Magdeburg

Do not enter the medical campus, but go along the wall to your right.



# NEUROSCIENCE SUMMER SCHOOL

22.-24. September 2021

### Program overview

### 22.09.2021

12 p.m. Arrival & Lunch
1 p.m. Opening Talk
2 p.m. Compact Course I
3 p.m. Coffee Break
4:30 p.m. Group Picture

5 p.m. Science Speed Dating

7 p.m. BBQ with Poster Session (behind Skills Lab building/balconies)

9 p.m. End

#### 23.09.2021

9 a.m.- 4 p.m. Workshop-Day 10:30 a.m. *Coffee Break* 12:30 p.m. *Lunch Break* 3 p.m. *Coffee