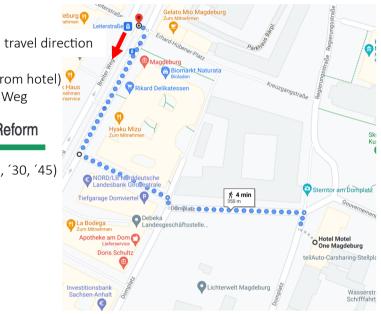

# The most important information at first glance:

Accommodation: Hotel Motel One; Domplatz 5, 39104 Magdeburg

Tram stop: Leiterstraße

Venue: Skillslab; Haus 97, Leipziger Str. 44, 39120 Magdeburg

Tram stop: Fermersleber Weg

• Emergency contact: Anika Dirks 0152-5411-8560

Natalia Waal 0163-790-7180

Cooperation partner





## Directions from train station to Hotel Motel One



## Directions from Hotel Motel One to the skillslab

Start: Leiterstraße (4 min from hotel)

Destination: Fermersleber Weg

Fram 9

Richtung: Reform

every 15 minutes ('00, '15, '30, '45)

travel time: 10 minutes

ticket prize: 2,30€





## Skillslab Haus 97

Leipziger Str. 44, 39120

Magdeburg

Do not enter the medical campus, but go along the wall to your right.



# NEUROSCIENCE SUMMER SCHOOL

22.-24. September 2021

### Program overview

### 22.09.2021

12 p.m. Arrival & Lunch
1 p.m. Opening Talk
2 p.m. Compact Course I
3 p.m. Coffee Break
4:30 p.m. Group Picture

5 p.m. Science Speed Dating

7 p.m. BBQ with Poster Session (behind Skills Lab building/balconies)

9 p.m. End

#### 23.09.2021

9 a.m.- 4 p.m. Workshop-Day 10:30 a.m. *Coffee Break* 12:30 p.m. *Lunch Break* 3 p.m. *Coffee Break* 

5 p.m. Social Event at student club "Kiste"

### 24.09.2021

9 a.m. Compact Course II & III

10:50 a.m. *Coffee Break* 

11:10 a.m. Compact Course III & IV

1 p.m. Lunch Break

2 p.m. From basic science to application

3:30 p.m