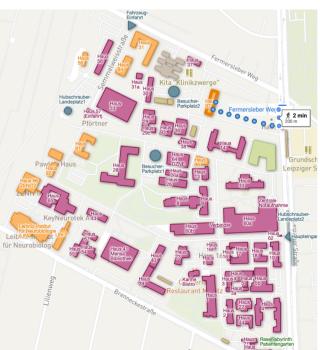

## Directions from Hotel Motel One to the skillslab

Start: Leiterstraße (4 min from hotel)

Destination: Fermersleber Weg

Fram 9

Richtung: Reform

every 15 minutes ('00, '15, '30, '45)

travel time: 10 minutes

## Skillslab Haus 97

Leipziger Str. 44, 39120

Magdeburg

Do not enter the medical campus, but go along the wall to your right.